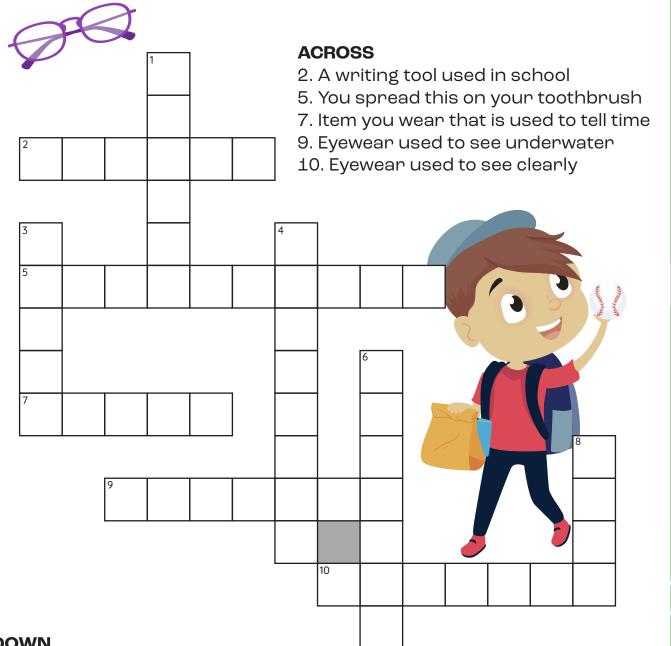

## **CROSSWORD**

Complete the puzzle by filling in the appropriate letters with the help of hints listed below.

## DOWN

- 1. Clothing items used to keep you warm
- 3. Tool used for drinking liquid
- 4. You hit this with a bat
- 6. You blow into this to make a loud noise
- 8. Use to unlock doors